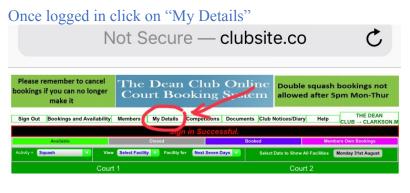

#### **Updating phone numbers**

- Prior to booking courts, you must check that you've provided your phone number to the club. This is to ensure we comply with Test and Protect. Do this as follows:
  - Log on to <u>https://membermojo.co.uk/thedeanclub/</u>, select "Your Membership" at the top, click the "View or Edit" button next to "My details" check and update your phone number.
  - Alternatively, you can just add your phone number to the booking website whilst you are logged booking your court (steps shown below)