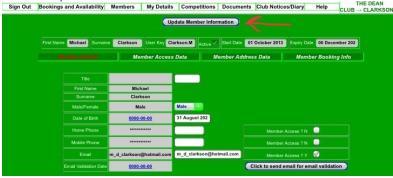

Type your phone number into one of the Phone number boxes Sign Out Bookings and Availability Members My Details Competitions Documents Club Notices/Diary Help CLUB ~ CLARKSON.M

| Update Member Information |                          |                     |                            |                             |
|---------------------------|--------------------------|---------------------|----------------------------|-----------------------------|
| First Name Michael Suman  | e Clarkson User Key Cl   | arkson.M Active 🖉 S | itart Date 01 October 2013 | Expiry Date 06 December 202 |
| Member Access             |                          | s Data Men          | nber Address Data          | Member Booking Info         |
| Tille                     |                          |                     |                            |                             |
| First Name                | Michael                  |                     |                            |                             |
| Sumame                    | Clarkson                 |                     |                            |                             |
| Male/Female               | Male                     | Male                |                            |                             |
| Date of Birth             | 0000-00-00               | 31 August 202       |                            |                             |
| Home Phone                | *******                  |                     | Member A                   | locess ? N                  |
| Mobile Phone              |                          |                     | Member A                   | locess ? N                  |
| Email                     | m_d_clarkson@hotmail.com | m_d_clarkson@hotm   | ail.com Member /           | Access ? Y 🥝                |
| Email Validation Date     | 0000-00-00               |                     | Click to send er           | mail for email validation   |

#### Click "Update Member Information"

• If we are asked by public health officers to provide the names, numbers, data/time of visit of members, as part of Test & Protect, we will retrieve the info from the booking website / membermojo